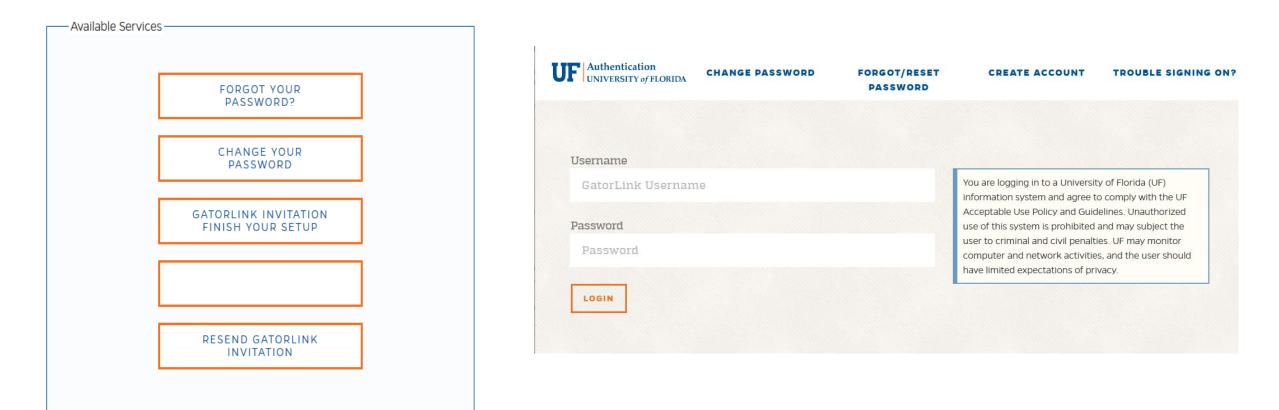

s
- Computing Services & Resources
- Classrooms
- OneUF
- UF Mobile App

### Connecting to the UF Network

Peer2Peer Software & Activity is **FORBIDDEN** on ANY UF network.

Types of connections: Wired vs. Wireless

Wireless:

To set-up: **connect to 'ufgetonline'** and follow the instructions on the page

The autoconfiguration will create your network to 'eduroam'

VPN (AnyConnect): <a href="https://it.ufl.edu/ict/documentation/network-">https://it.ufl.edu/ict/documentation/network-</a>

infrastructure/vpn/ (Latest Version 4.9.06037)

Residence Hall <a href="https://www.dhnet.ufl.edu/">https://www.dhnet.ufl.edu/</a>

General Campus - <a href="http://helpdesk.ufl.edu/">http://helpdesk.ufl.edu/</a>

 $(\mathbf{in})$ 

#### GatorLink Account Management



#### <u>https://login.ufl.edu/</u>



## GatorCloud Services

- Email (GATORMAIL)
  - <u>https://www.mail.ufl.edu/</u>
  - University of Florida allows access to the Microsoft Outlook app.



- Do not Use UF email as Primary Authentication for Personal Accounts such as, Twitter, FB.
- Office 365 Suite
  - Install Office on 5 machines. Mobile apps are available as well.
- OneDrive@UF
  - Cloud file storage from Microsoft.
- Dropbox for Education
- Yammer
- Storage and Office Suite
  - http://www.it.ufl.edu/gatorcloud/office-365-cloud-services/
- More information <u>http://www.it.ufl.edu/gatorcloud/</u>

## **E-Learning Systems**

- Canvas <u>elearning.ufl.edu</u>
- TWEN Some professors may use TWEN to post the course syllabus and assignments.
- Examsoft <u>www.Examsoft.com/uflaw</u>
  - Requires PDF reader
  - Take Home proct